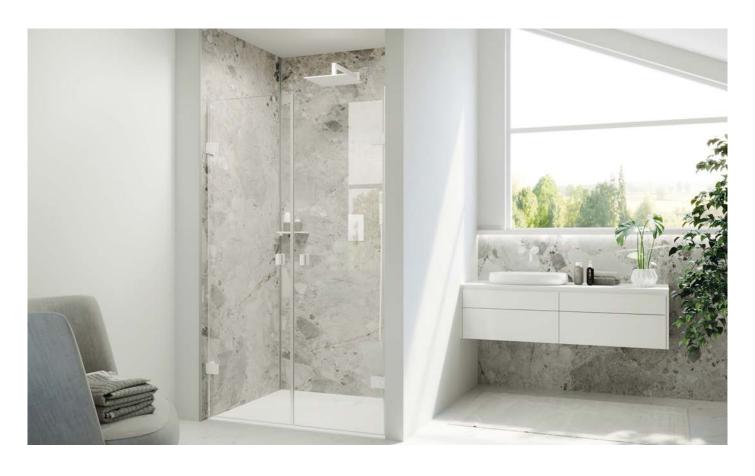

### Bathrooms can be planned. Life can't. I

In addition to selected series, the **HÜPPE White Edition** is also available for the **HÜPPE Select+ organisers**. This enhances the look and functionality of light-coloured shower areas.

# HÜPPE Select+ Organizers

Bathrooms can be planned. Life can't.

**Select+** Wiper High-quality aluminium wiper, easy to attach to the glass

**Select+** Hook Height can be freely adjusted

**Select+** Tablet Designer shelf

**Select+** Mirror Adjustable mirror

**Select+** Shower Board 2-in-1 towel rail and shelf that can be universally retrofitted to free standing walk-in side panels with a glass thickness of 6 or 8 mm

**Select+** Drybox Storage and protection against foam and splashing water