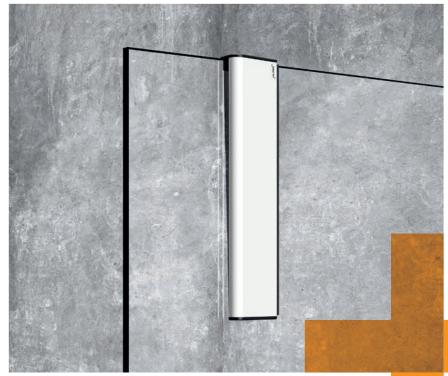

# HÜPPE Select+ Organizers

Bathrooms can be planned. Life can't.

**Select+** Wiper High-quality aluminium wiper, easy to attach to the glass

**Select+** Hook Height can be freely adjusted

**Select+** Tablet Designer shelf

**Select+** Mirror Adjustable mirror

**Select+** Shower Board 2-in-1 towel rail and shelf that can be universally retrofitted to free standing walk-in side panels with a glass thickness of 6 or 8 mm

**Select+** Drybox Storage and protection against foam and splashing water