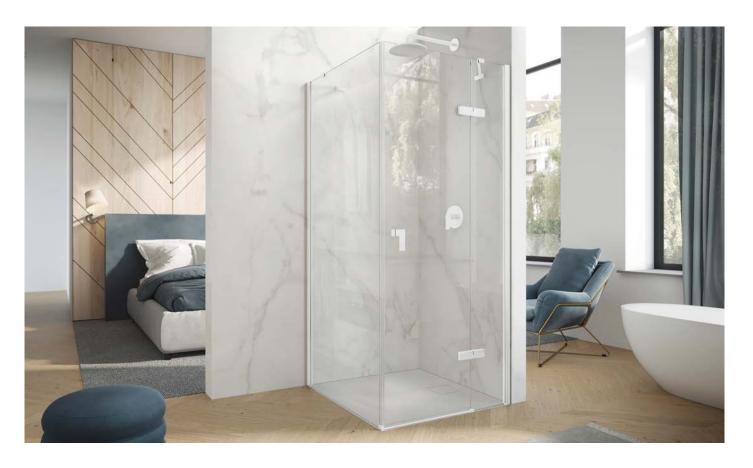

## **HÜPPE** White Edition

Revival of the year

## WHITE EDITION

### Our special passion!

With the HÜPPE White Edition, you can experience a colour selection that brings lightness and modernity to the bathroom. White is a colour tone that adapts to the room and at the same time makes it shine. The minimalist design underlines the value of our products and ensures a modern shower area. HÜPPE offers limitless design possibilities, even for the most unusual wishes!

- > Available from summer 2022
- > Available in the product series Design pure, Select+,Solva, SolvaPro and other selected series
- > Orderable with colour code 182
- > Surcharge same as for Black Edition