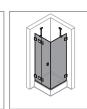

Swing door with fixed segments, 2 panels (1/2)

Rectangular U-shaped enclosure

Walk-In

Free-standing side panel Walk-In side panel with movable segment

**Bath screens** 

1-panel with fixed segment

Folding swing door