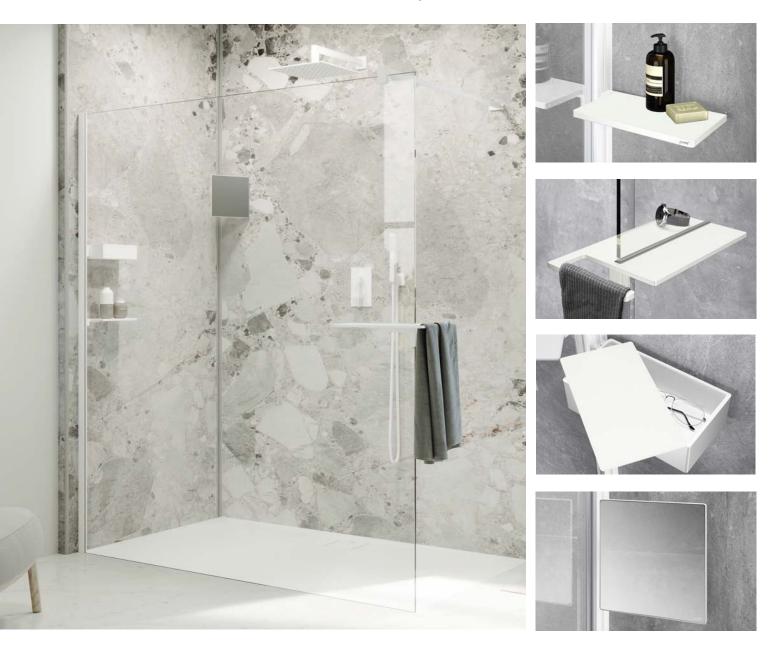

### Our special passion!

With the HÜPPE White Edition, you can experience a colour selection that brings lightness and modernity to the bathroom. White is a colour tone that adapts to the room and at the same time makes it shine. The minimalist design underlines the value of our products and ensures a modern shower area. HÜPPE offers limitless design possibilities, even for the most unusual wishes!

### Bathrooms can be planned. Life can't. I

In addition to selected series, the **HÜPPE White Edition** is also available for the **HÜPPE Select+ organisers**. This enhances the look and functionality of light-coloured shower areas.

# HÜPPE Select+ Organizers

Bathrooms can be planned. Life can't.

**Select+** Wiper High-quality aluminium wiper, easy to attach to the glass

**Select+** Hook Height can be freely adjusted

**Select+** Tablet Designer shelf

**Select+** Mirror Adjustable mirror

**Select+** Shower Board 2-in-1 towel rail and shelf that can be universally retrofitted to free standing walk-in side panels with a glass thickness of 6 or 8 mm

**Select+** Drybox Storage and protection against foam and splashing water