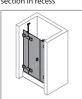

Swing door with additional section in recess

Rectangular

Swing door with fixed segment and additional

Two-way door in recess Two-way door for side

Side panel for two-way

Quadrant Swing door, two panels (1/2)