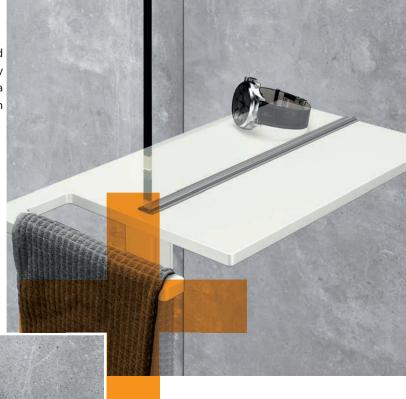

# HÜPPE Select+ Organizers

Bathrooms can be planned. Life can't.

**Select+** Wiper High-quality aluminium wiper, easy to attach to the glass

**Select+** Hook Height can be freely adjusted

**Select+** Tablet Designer shelf

**Select+** Mirror Adjustable mirror

**Select+** Shower Board 2-in-1 towel rail and shelf that can be universally retrofitted to free standing walk-in side panels with a glass thickness of 6 or 8 mm

**Select+** Drybox Storage and protection against foam and splashing water