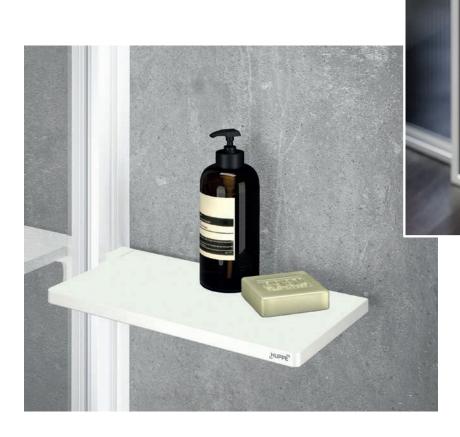

# HÜPPE Select+ Organizers

Bathrooms can be planned. Life can't.

**Select+** Wiper High-quality aluminium wiper, easy to attach to the glass

**Select+** Hook Height can be freely adjusted

**Select+** Tablet Designer shelf