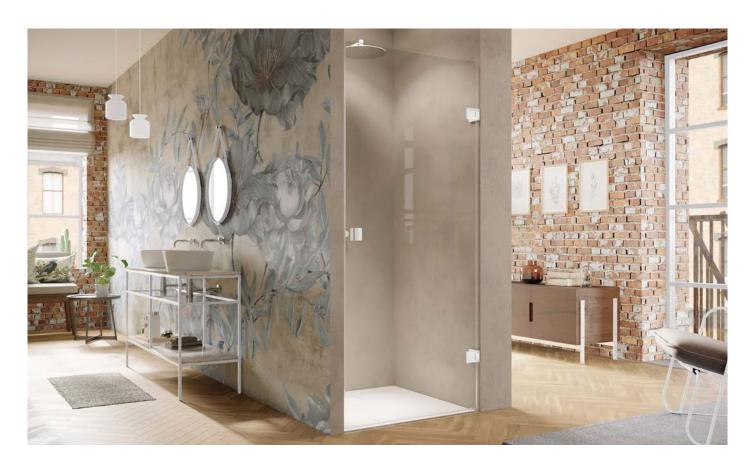

### Our special passion!

With the HÜPPE White Edition, you can experience a colour selection that brings lightness and modernity to the bathroom. White is a colour tone that adapts to the room and at the same time makes it shine. The minimalist design underlines the value of our products and ensures a modern shower area. HÜPPE offers limitless design possibilities, even for the most unusual wishes!

### Bathrooms can be planned. Life can't. I

In addition to selected series, the **HÜPPE White Edition** is also available for the **HÜPPE Select+ organisers**. This enhances the look and functionality of light-coloured shower areas.