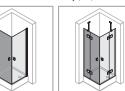

# HÜPPE Design pure

Shower enclosures for any installation scenario

Rectangular

Swing door with fixed

Folding swing door

Folding swing door with Side panel for swing fixed segment

door

Movable side panel for swing door

Swing door with additional section in recess

Rectangular

Swing door with fixed segment and additional

Two-way door in recess Two-way door for side

Side panel for two-way

Quadrant Swing door, two panels (1/2)