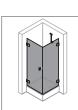

Swing door with fixed segments, 2 panels (1/2)

Rectangular U-shaped enclosure

Walk-In

Free-standing side panel Walk-In side panel with movable segment

**Bath screens** 

1-panel with fixed segment

Folding swing door