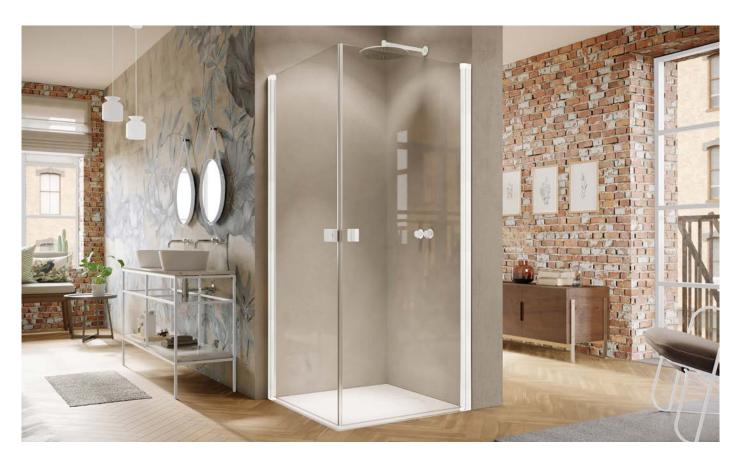

### Bathrooms can be planned. Life can't. I

In addition to selected series, the **HÜPPE White Edition** is also available for the **HÜPPE Select+ organisers**. This enhances the look and functionality of light-coloured shower areas.

# HÜPPE Select+ Organizers

Bathrooms can be planned. Life can't.

**Select+** Wiper High-quality aluminium wiper, easy to attach to the glass

**Select+** Hook Height can be freely adjusted

**Select+** Tablet Designer shelf

**Select+** Mirror Adjustable mirror

**Select+** Shower Board 2-in-1 towel rail and shelf that can be universally retrofitted to free standing walk-in side panels with a glass thickness of 6 or 8 mm

**Select+** Drybox Storage and protection against foam and splashing water