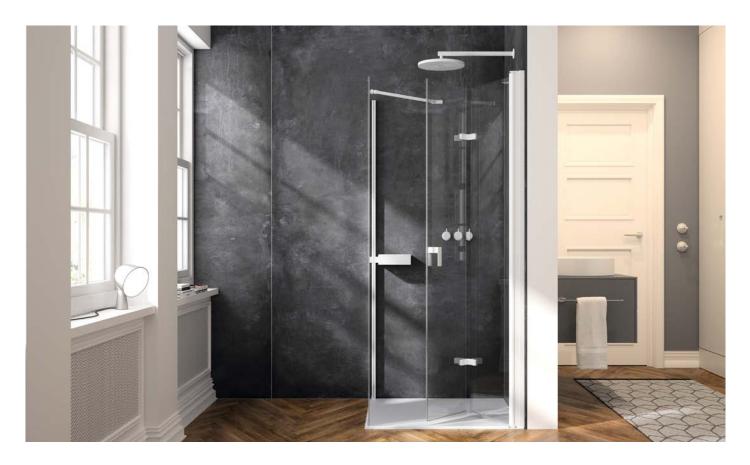

## **HÜPPE** White Edition

Revival of the year

## WHITE EDITION

### Our special passion!

With the HÜPPE White Edition, you can experience a colour selection that brings lightness and modernity to the bathroom. White is a colour tone that adapts to the room and at the same time makes it shine. The minimalist design underlines the value of our products and ensures a modern shower area. HÜPPE offers limitless design possibilities, even for the most unusual wishes!

- > Available from summer 2022
- > Available in the product series Design pure, Select+,Solva, SolvaPro and other selected series
- > Orderable with colour code 182
- > Surcharge same as for Black Edition