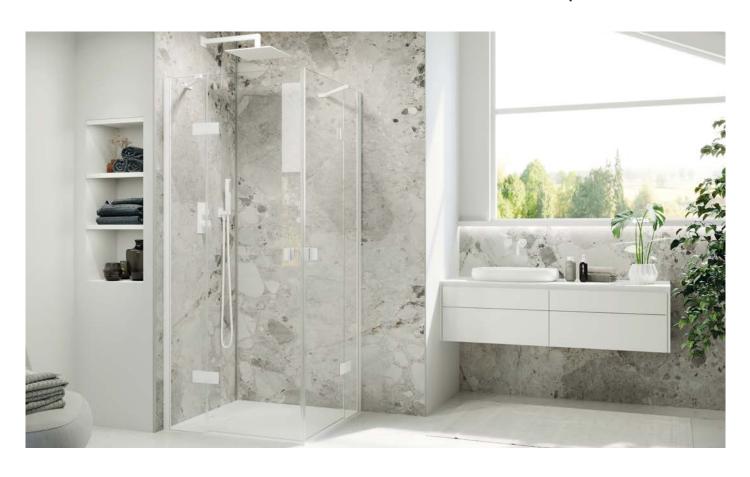

# **HÜPPE** Aura pure

Timeless elegance for every bathroom

**Rectangular**Swing door with fixed segment for for side panel / corner entry

# HÜPPE Design pure

Shower enclosures for any installation scenario

Rectangular

Swing door with fixed

Folding swing door

Folding swing door with Side panel for swing fixed segment

door

Movable side panel for swing door