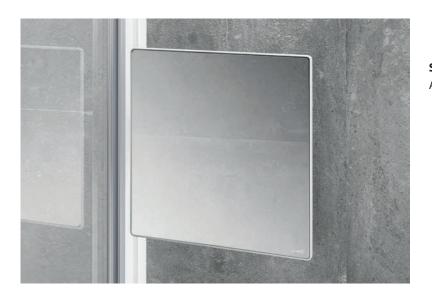

**Select+** Mirror Adjustable mirror

**Select+** Shower Board 2-in-1 towel rail and shelf that can be universally retrofitted to free standing walk-in side panels with a glass thickness of 6 or 8 mm

**Select+** Drybox Storage and protection against foam and splashing water