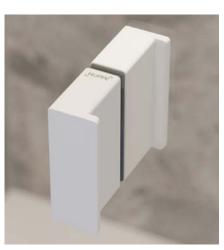

# HÜPPE Select+ Organizers

Bathrooms can be planned. Life can't.

**Select+** Wiper High-quality aluminium wiper, easy to attach to the glass

**Select+** Hook Height can be freely adjusted

**Select+** Tablet Designer shelf

**Select+** Mirror Adjustable mirror

**Select+** Shower Board 2-in-1 towel rail and shelf that can be universally retrofitted to free standing walk-in side panels with a glass thickness of 6 or 8 mm

**Select+** Drybox Storage and protection against foam and splashing water