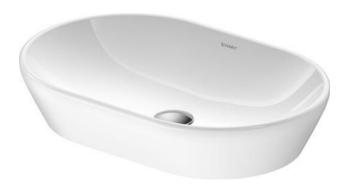

## DURAVIT

| Brand :<br>Name :                                                              | Duravit, Germany<br>D-Neo Washbowl                              |
|--------------------------------------------------------------------------------|-----------------------------------------------------------------|
| Item Code :                                                                    | 237260.0000                                                     |
| Designer :<br>Color / Finish :<br>Dimensions :                                 | Bertrand Lejoly<br>White<br>Overall (LxWxH in cm)<br>60 x 40 cm |
| <ul><li>Product info:</li><li>without overflow, without tap platform</li></ul> |                                                                 |