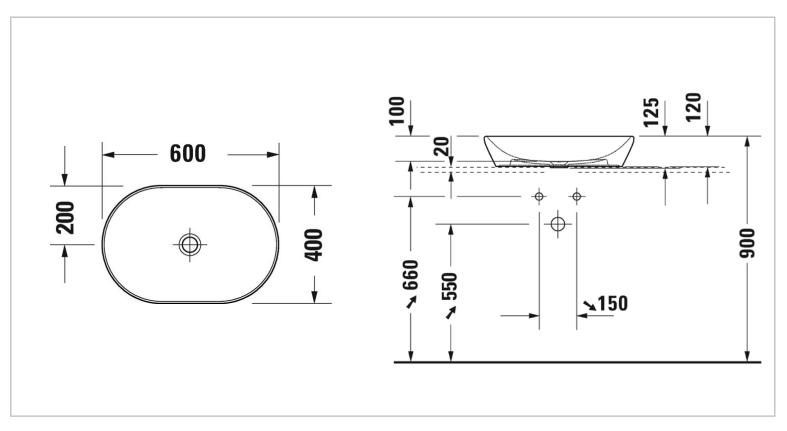

## DURAVIT

| Brand :<br>Name :                                                              | Duravit, Germany<br>D-Neo Washbowl                              |
|--------------------------------------------------------------------------------|-----------------------------------------------------------------|
| Item Code :                                                                    | 237260.0000                                                     |
| Designer :<br>Color / Finish :<br>Dimensions :                                 | Bertrand Lejoly<br>White<br>Overall (LxWxH in cm)<br>60 x 40 cm |
| <ul><li>Product info:</li><li>without overflow, without tap platform</li></ul> |                                                                 |